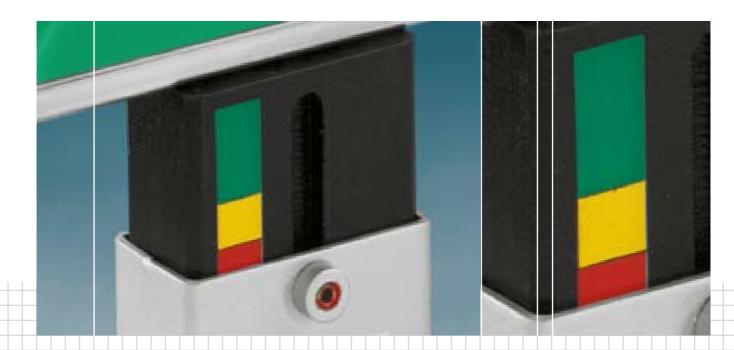

## OPTICAL CONTROL DISPLAYS

Murtfeldt Spann-Box® systems generally have a coloured scale. This enables you to determine the tensioning state of the chain at a glance. The display is as easy to understand as possible:

## Green

The chain tensioner is working in the "green range". The tensioning force is providing an ideal, smooth running movement.

## Yellow

The tensioning force is not ideal but is still sufficient.

## Red

The chain tensioner needs to be adjusted. The tensioning force on the chain is too low for a smooth and reliable running movement.

The chain has to be replaced if it is not possible to sufficiently adjust the chain tensioner using any of the available adjustment options.